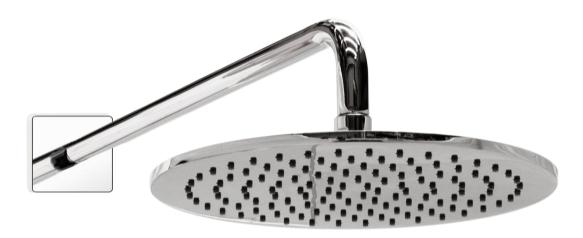

## FWLO09CP

Loft Rain Shower with Wall Arm Chrome

250mm rose and 400mm arm with 15mm male wall connection Recommended working pressure 200 - 500kPa (balanced)