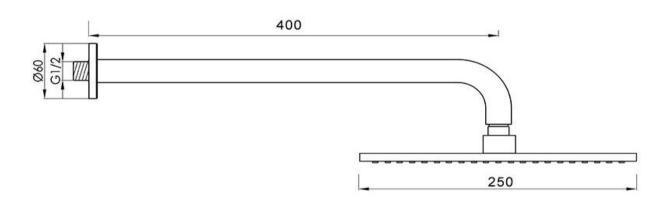

## FWLO09CP

Loft Rain Shower with Wall Arm Chrome

250mm rose and 400mm arm with 15mm male wall connection Recommended working pressure 200 - 500kPa (balanced)