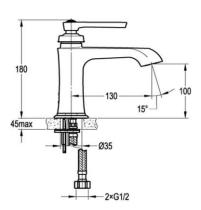

#### FWL9809CP

Liberty Standard Height Basin Mixer Chrome

100mm aerator height x 130mm reach Recommended working pressure 200 - 500kPa (balanced) Sedal ceramic disc cartridge (Made in Spain)