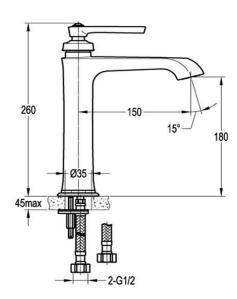

## FWL9809ACP

Liberty Tall Height Basin Mixer Chrome

180mm aerator height x 150mm reach Recommended working pressure 200 - 500kPa (balanced) Sedal ceramic disc cartridge (Made in Spain)