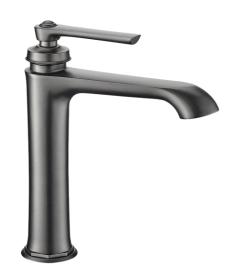

FWL9809AAI Liberty Tall Basin Mixer Aged Iron

180mm aerator height x 150mm reach Recommended working pressure 200 - 500kPa (balanced) Sedal ceramic disc cartridge (Made in Spain)