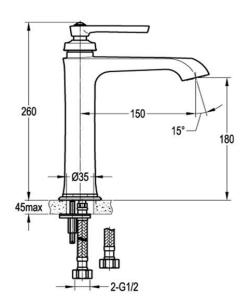

FWL9809AAI Liberty Tall Basin Mixer Aged Iron

180mm aerator height x 150mm reach Recommended working pressure 200 - 500kPa (balanced) Sedal ceramic disc cartridge (Made in Spain)