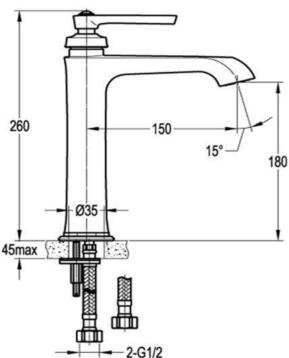

## Tall height basin mixer finished in oil rubbed bronze

FLOVA

FWL9809A Liberty Tall Basin Mixer

180mm aerator height x 150mm reach Recommended working pressure 200 - 500kPa (balanced) Sedal ceramic disc cartridge (Made in Spain)