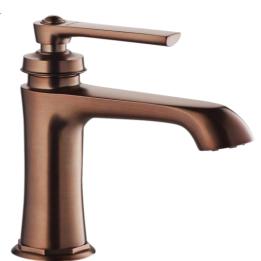

## Standard height basin mixer finished in oil rubbed bronze

FLOVA

FWL9809 Liberty Standard Basin Mixer

100mm aerator height x 130mm reach Recommended working pressure 200 - 500kPa (balanced) Sedal ceramic disc cartridge (Made in Spain)