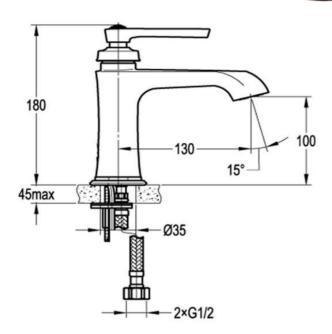

## Standard height basin mixer finished in oil rubbed bronze

FLOVA

FWL9809 Liberty Standard Basin Mixer

100mm aerator height x 130mm reach Recommended working pressure 200 - 500kPa (balanced) Sedal ceramic disc cartridge (Made in Spain)