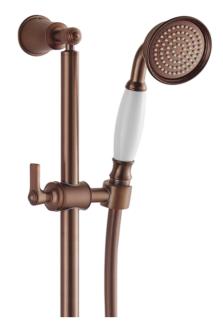

## Slide shower with a single function handshower in oil rubbed bronze

Liberty Slide Shower 1 Function Handshower

600mm centers and 15mm male wall elbow connection Full metal rail, end posts and slider for long term durability 1500mm metal wound shower hose Recommended working pressure 200 - 500kPa (balanced)