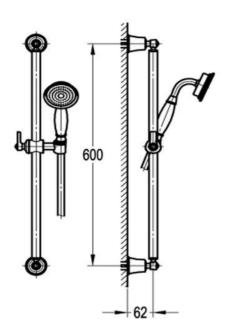

## Slide shower with a single function handshower in oil rubbed bronze

Liberty Slide Shower 1 Function Handshower

600mm centers and 15mm male wall elbow connection Full metal rail, end posts and slider for long term durability 1500mm metal wound shower hose Recommended working pressure 200 - 500kPa (balanced)