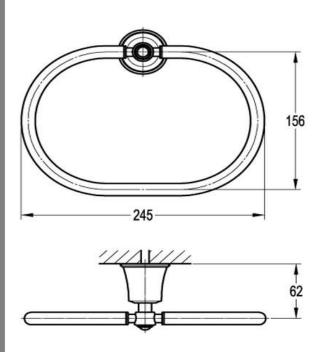

FWL8985 Liberty Towel Ring

Wall mounted towel ring finished in oil rubbed bronze