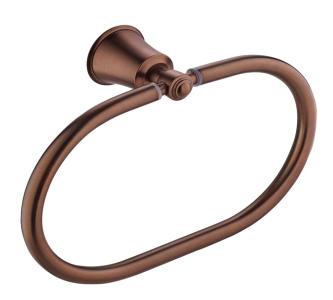

FWL8985 Liberty Towel Ring

Wall mounted towel ring finished in oil rubbed bronze