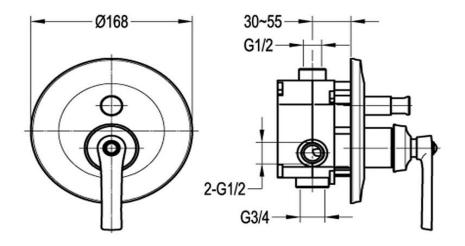

## Shower Divert Mixer

FLOVA

FWL8308CP Liberty Shower Divert Mixer Chrome

Recommended working pressure 200 - 500kPa (balanced) Sedal ceramic disc cartridge (Made in Spain)