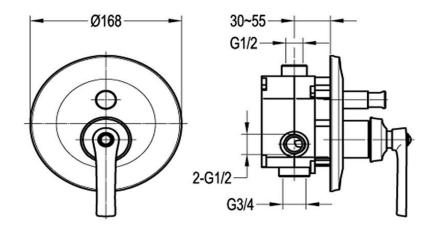

### Shower Divert Mixer

### FLOVA

FWL8308AI Liberty Shower Divert Mixer Aged Iron

Recommended working pressure 200 - 500kPa (balanced) Sedal ceramic disc cartridge (Made in Spain)