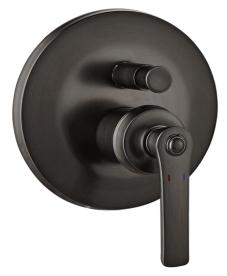

### Shower Divert Mixer

### FLOVA

FWL8308AI Liberty Shower Divert Mixer Aged Iron

Recommended working pressure 200 - 500kPa (balanced) Sedal ceramic disc cartridge (Made in Spain)