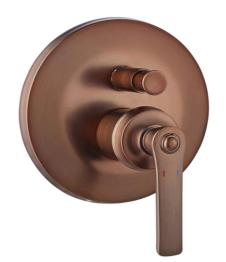

## Shower divert mixer finished in oil rubbed bronze

FWL8308 Liberty Shower Divert Mixer

Recommended working pressure 200 - 500kPa (balanced) Sedal ceramic disc cartridge (Made in Spain)