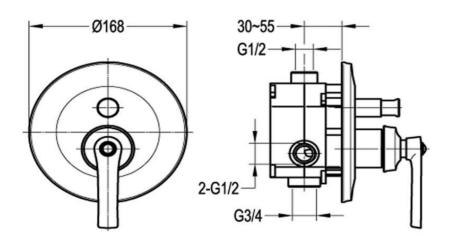

## Shower divert mixer finished in oil rubbed bronze

FWL8308 Liberty Shower Divert Mixer

Recommended working pressure 200 - 500kPa (balanced) Sedal ceramic disc cartridge (Made in Spain)