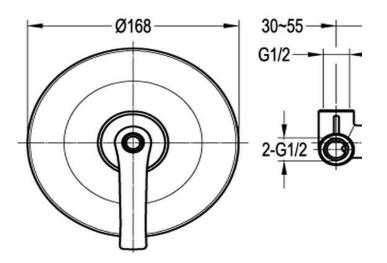

## Shower or Bath Mixer

### FWL8303CP Liberty Shower/Bath Mixer Chrome

Recommended working pressure 200 - 500kPa (balanced) Sedal ceramic disc cartridge (Made in Spain)