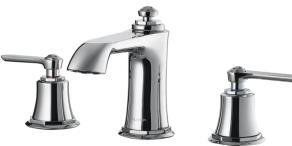

## 3 Hole Deck Mounted Basin Mixer

90mm aerator height x 130mm reach Recommended working pressure 200 - 500kPa (balanced) Ceramic disc cartridge