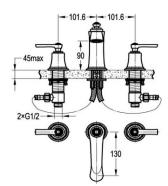

## 3 Hole Deck Mounted Basin Mixer

90mm aerator height x 130mm reach Recommended working pressure 200 - 500kPa (balanced) Ceramic disc cartridge