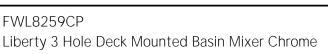

## 3 Hole Deck Mounted Basin Mixer

90mm aerator height x 130mm reach Recommended working pressure 200 - 500kPa (balanced) Ceramic disc cartridge