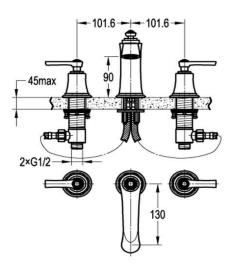

## 3 Hole Deck Mounted Basin Mixer

FWL8259AI Liberty 3 Hole Deck Mounted Basin Mixer Aged Iron

90mm aerator height x 130mm reach Recommended working pressure 200 - 500kPa (balanced) Ceramic disc cartridge