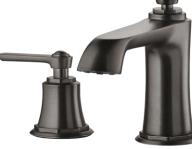

## 3 Hole Deck Mounted Basin Mixer

FWL8259AI Liberty 3 Hole Deck Mounted Basin Mixer Aged Iron

90mm aerator height x 130mm reach Recommended working pressure 200 - 500kPa (balanced) Ceramic disc cartridge