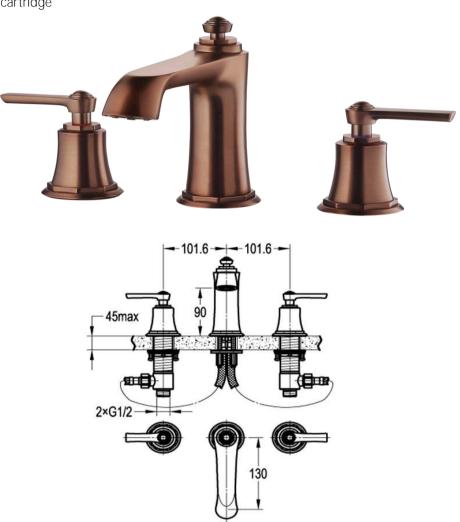

## FWL8259

Liberty 3 Hole Deck Mounted Basin Mixer Oil Rubbed Bronze

90mm aerator height x 130mm reach Recommended working pressure 200 - 500kPa (balanced)

Ceramic disc cartridge