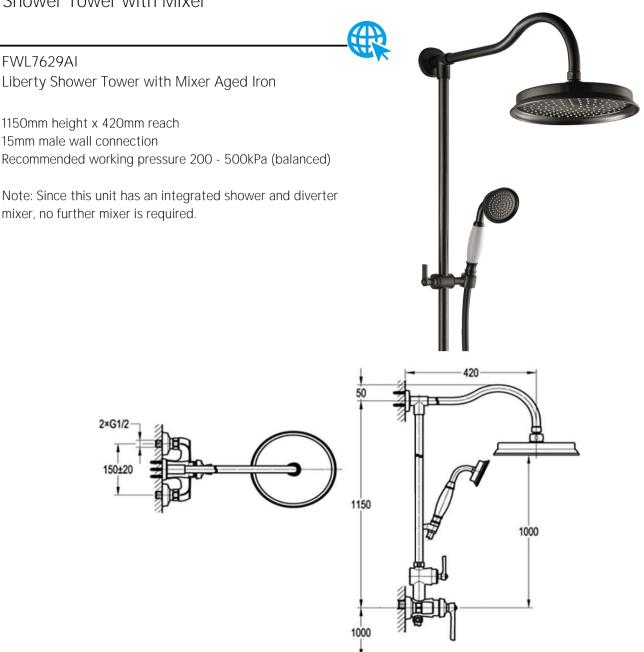

# Shower Tower with Mixer

# Specifications



### CARF AND USF

### Tapware

All finishes are smooth, abrasion resistant, corrosion resistant, fade-proof and easy to clean. All finishes are super hard wearing surfaces that won't chip, peel or tarnish with normal use. All surfaces should be regularly wiped clean with non scouring, neutral wash solutions.

## LIMITED PRODUCT WARRANTIES

To be read in conjunction with and subject to all terms and conditions contained in the Waterware 'Producer Statement' available on-line (http://www.waterware.co.nz/media-downloads) From date of purchase, Waterware Services warrants products from the following categories to be free from manufacturing defect subject to exclusions (if applicable):

| Category             | Domestic Installations                             | Commercial Installations | Ex