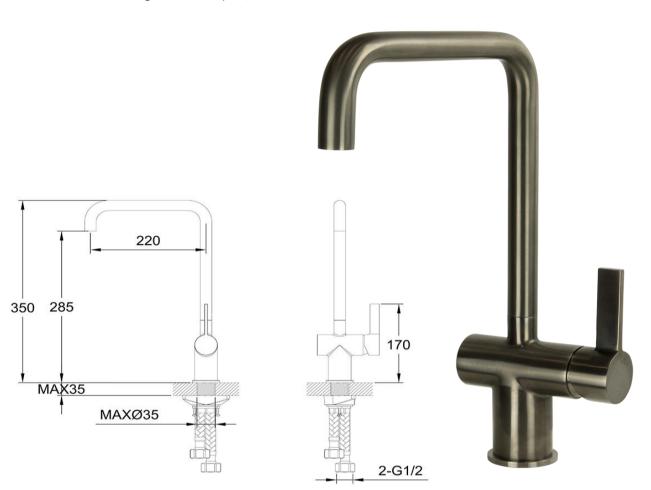

# TUNE

FWK7238GM Urban Gooseneck Kitchen Mixer Gun Metal

285mm aerator height x 220mm reach Recommended working pressure 200 - 500kPa (balanced) Sedal ceramic disc cartridge (Made in Spain)