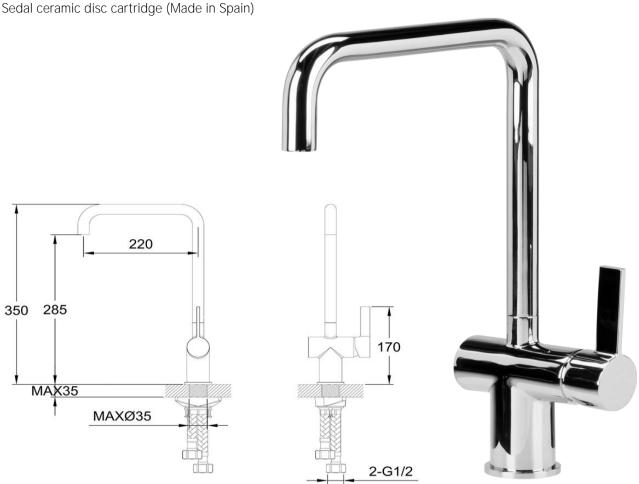

## FWK7238CP

Urban Gooseneck Kitchen Mixer Chrome

Kitchen mixer with 'gooseneck' swivel spout 285mm aerator height x 220mm reach Recommended working pressure 200 – 500kPa (balanced)