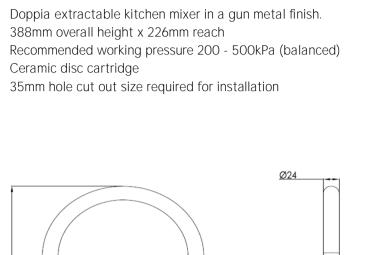

## FWK396GM

Doppia Extractable Kitchen Mixer Gun Metal

## Tapware

388

All finishes are smooth, abrasion resistant, corrosion resistant, fade-proof and easy to clean. All finishes are super hard wearing surfaces that won't chip, peel or tarnish with normal use. All surfaces should be regularly wiped clean with non scouring, neutral wash solutions.