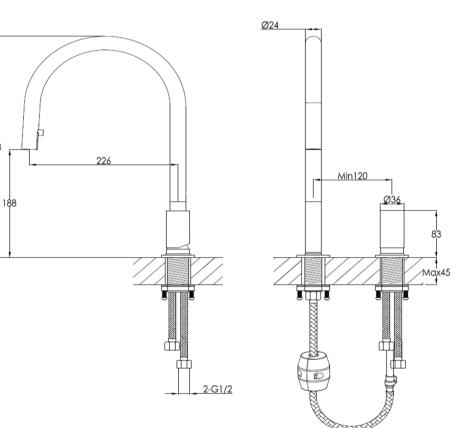

## FWK396GM

Doppia Extractable Kitchen Mixer Gun Metal

## Tapware

388

All finishes are smooth, abrasion resistant, corrosion resistant, fade-proof and easy to clean. All finishes are super hard wearing surfaces that won't chip, peel or tarnish with normal use. All surfaces should be regularly wiped clean with non scouring, neutral wash solutions.