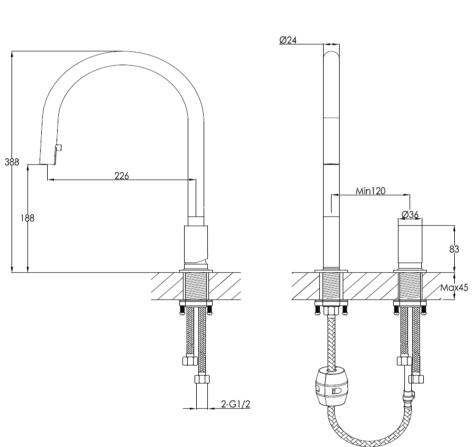

## Extractable Kitchen Mixer

FWK396BN Doppia Extractable Kitchen Mixer Brushed Nickel

Doppia extractable kitchen mixer in a brushed nickel finish. 388mm overall height x 226mm reach Recommended working pressure 200 - 500kPa (balanced) Ceramic disc cartridge 35mm hole cut out size required for installation