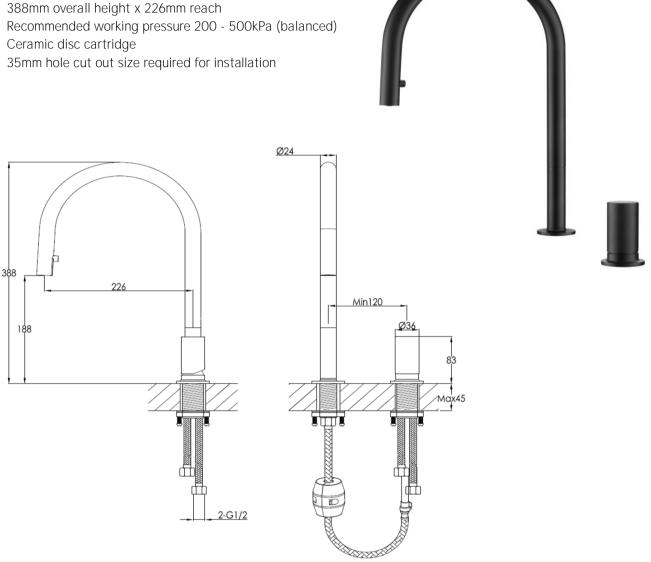

## FWK396BL

Doppia Extractable Kitchen Mixer Matte Black

Doppia extractable kitchen mixer in a matte black finish. 388mm overall height x 226mm reach