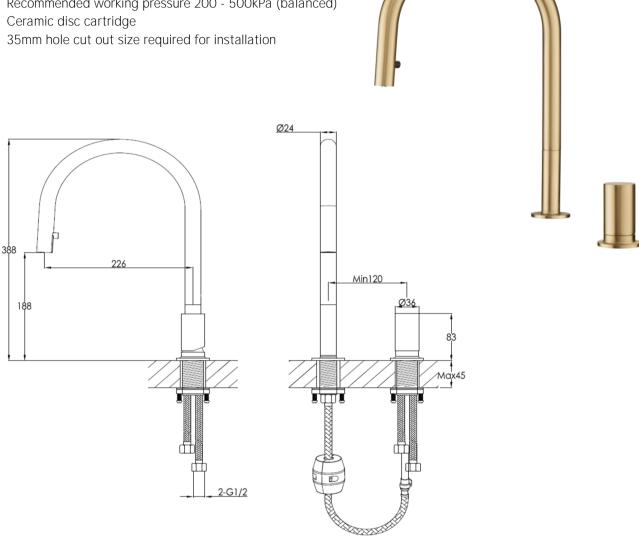

## FWK396BG

Doppia Extractable Kitchen Mixer Brushed Gold

Doppia extractable kitchen mixer in a brushed gold finish. 388mm overall height x 226mm reach

Recommended working pressure 200 - 500kPa (balanced)