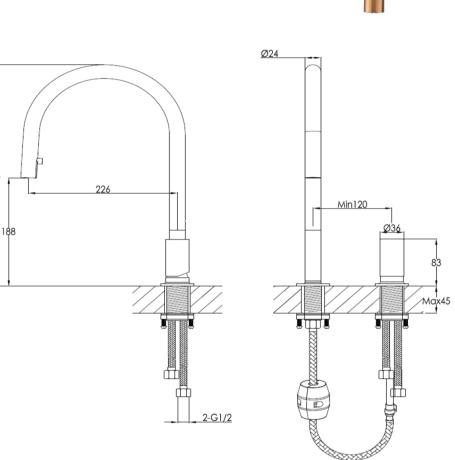

# FWK396BC Doppia Extractable Kitchen Mixer Brushed Copper Doppia extractable kitchen mixer in a brushed copper finish. 388mm overall height x 226mm reach Recommended working pressure 200 - 500kPa (balanced) Ceramic disc cartridge 35mm hole cut out size required for installation