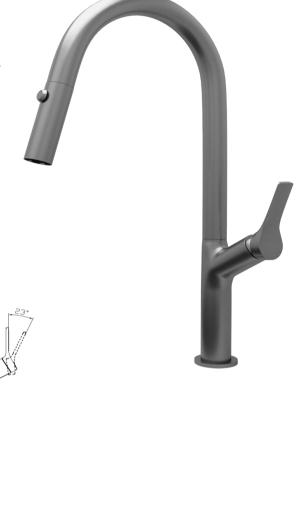

## FWK3093GM

Muse Extractable Kitchen Mixer Gun Metal

Muse extractable kitchen mixer in a gun metal finish. This mixer features an angled style barrel with a dual spray button control, and an easy-use swivel handpiece connection. 463mm overall height x 215mm reach