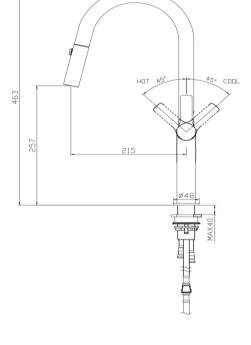

## FWK3093GM

Muse Extractable Kitchen Mixer Gun Metal

Muse extractable kitchen mixer in a gun metal finish. This mixer features an angled style barrel with a dual spray button control, and an easy-use swivel handpiece connection. 463mm overall height x 215mm reach