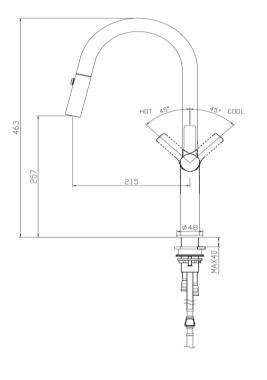

## Extractable Kitchen Mixer

FWK3093BG Muse Extractable Kitchen Mixer Brushed Gold

Muse extractable kitchen mixer in a brushed gold finish, on a stainless steel construction.

This mixer features an angled style barrel with a dual spray button control, and an easy-use swivel handpiece connection. 463mm overall height x 215mm reach

Recommended working pressure 200 – 500kPa (balanced) Ceramic disc cartridge