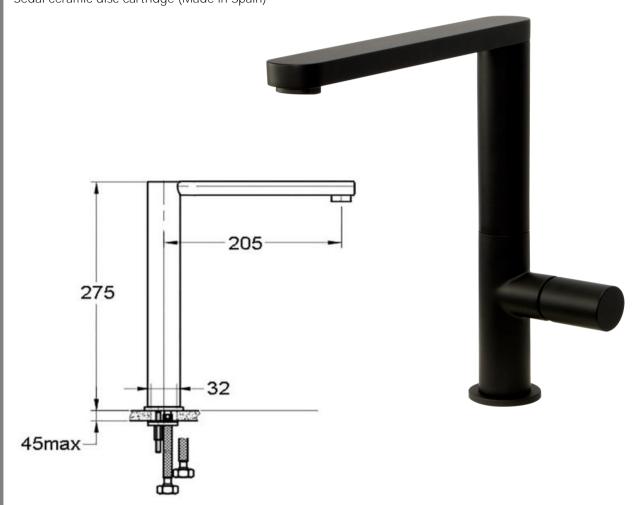

## FWK0606BLK

Carbon Minimalist Swivel Mixer Satin Black

Durable satin black PVD finish 275mm overall height x 235mm reach Recommended working pressure 200 - 500kPa (balanced) Sedal ceramic disc cartridge (Made in Spain)