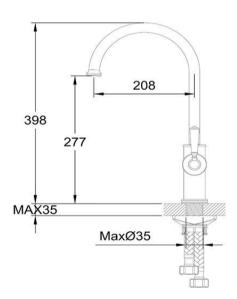

## FWK0600CP

Roman Gooseneck Swivel Kitchen Mixer Chrome

Kitchen mixer with 'gooseneck' swivel spout finished in chrome 277mm aerator height x 208mm reach

Recommended working pressure 200 - 500kPa (balanced)