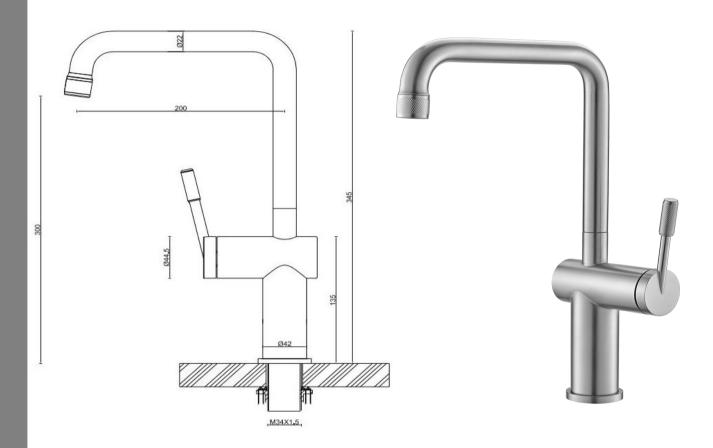

## FWK03SNBN

Rivet Straight Neck Kitchen Mixer Brushed Nickel

Kitchen mixer with straight neck spout in brushed nickel 300mm aerator height x 200mm reach Stainless steel construction

Recommended working pressure 200 - 500kPa (balanced)