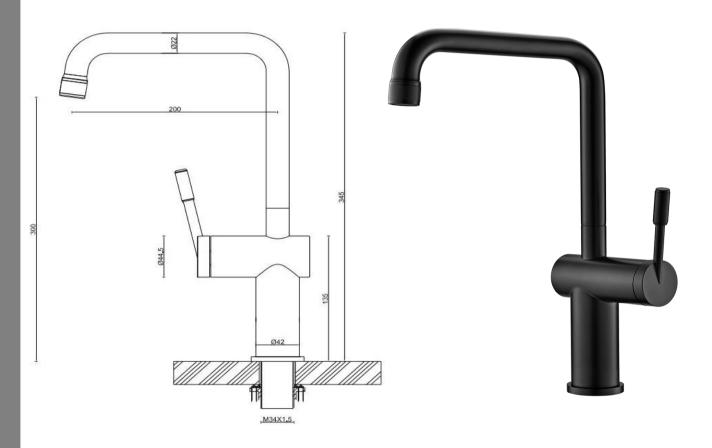

## Straight Neck Kitchen Mixer

#### FWK03SNBL

Rivet Straight Neck Kitchen Mixer Matte Black

Kitchen mixer with straight neck spout in matte black 300mm aerator height x 200mm reach Stainless steel construction Recommended working pressure 200 - 500kPa (balanced)