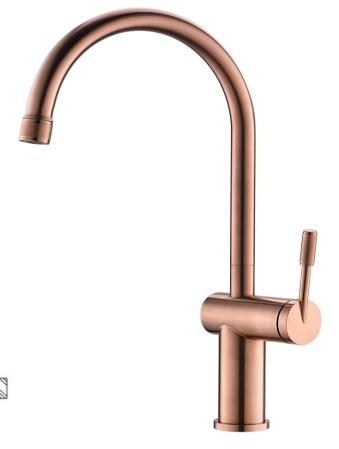

### Gooseneck Kitchen Mixer

## FWK03GNBC

Rivet Gooseneck Kitchen Mixer Brushed Copper

Kitchen mixer with gooseneck spout in brushed copper 290mm aerator height x 215mm reach Stainless steel construction Recommended working pressure 200 - 500kPa (balanced)