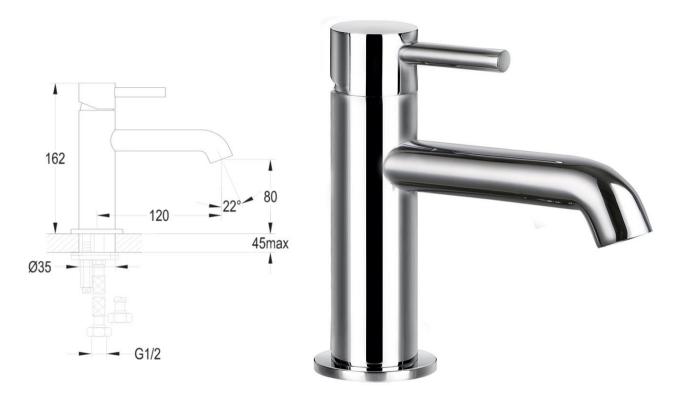

# FWF9828D

FLOVA

Elisa Slim Standard Basin Mixer Chrome

Standard height basin mixer finished in chrome 80mm aerator height x 120mm reach Recommended working pressure 200 - 500 kPa (balanced)