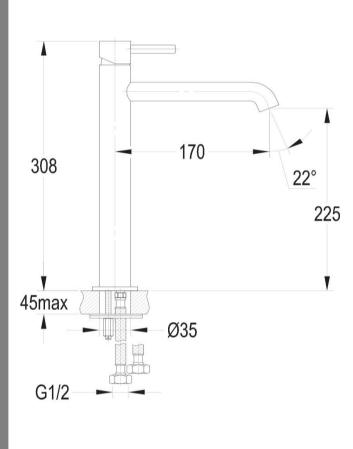

## FWE9828B

Elisa Tall Basin Mixer Chrome

Tall height basin mixer finished in chrome 225mm aerator height x 170mm reach Recommended working pressure 200 - 500kPa (balanced) Sedal ceramic disc cartridge (Made in Spain)