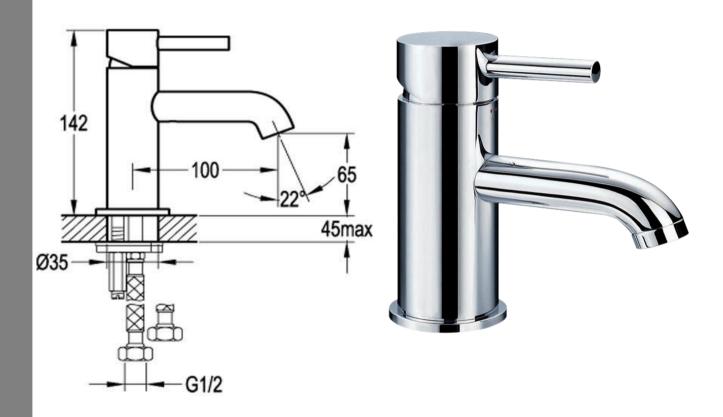

FWE9828

Elisa Mini Basin Mixer Chrome

Mini proportion basin mixer for smaller hand basins and vanities 65mm aerator height x 100mm reach
Recommended working pressure 200 - 500kPa (balanced)
Sedal ceramic disc cartridge (Made in Spain)