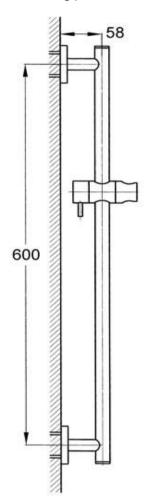

## FWE9516M

Elisa Slide Shower 3 Function Handshower Chrome

600mm centers and 15mm male wall elbow connection Full metal rail, end posts and slider for long term durability 1500mm metal wound shower hose