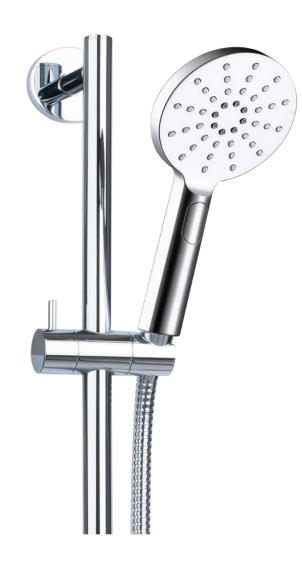

## FWE9516M

Elisa Slide Shower 3 Function Handshower Chrome

600mm centers and 15mm male wall elbow connection Full metal rail, end posts and slider for long term durability 1500mm metal wound shower hose