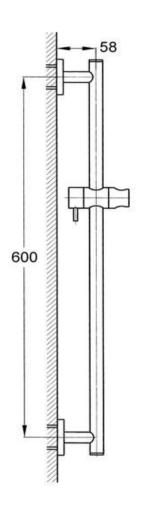

## FWE9516

Elisa Slide Shower 1 Function Handshower Chrome

600mm centers and 15mm male wall elbow connection Full metal rail, end posts and slider for long term durability 1500mm metal wound shower hose Recommended working pressure 200 - 500kPa (balanced)