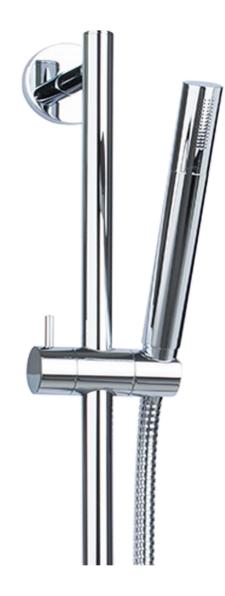

## FWE9516

Elisa Slide Shower 1 Function Handshower Chrome

600mm centers and 15mm male wall elbow connection Full metal rail, end posts and slider for long term durability 1500mm metal wound shower hose Recommended working pressure 200 - 500kPa (balanced)