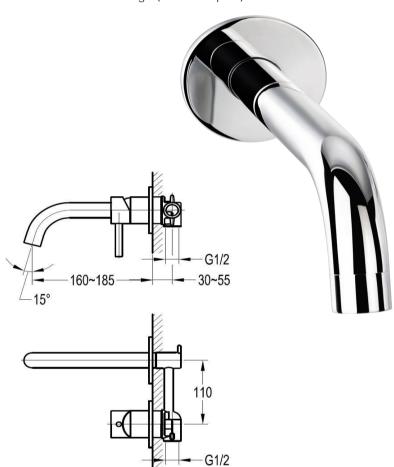

## FWE8286

Elisa Wall Mounted Basin Mixer Chrome

Wall mounted basin mixer and spout for vessel basin installations

160 - 185mm reach

Recommended working pressure 200 – 500kPa (balanced)

Sedal ceramic disc cartridge (Made in Spain)