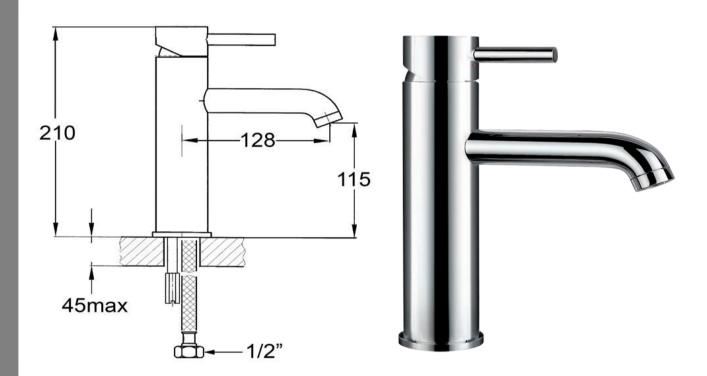

FWE8263 Elisa Mid Basin Mixer Chrome

Middle height basin mixer for vessel basin installations 115mm aerator height x 128mm reach Recommended working pressure 200 – 500kPa (balanced) Sedal ceramic disc cartridge (Made in Spain)