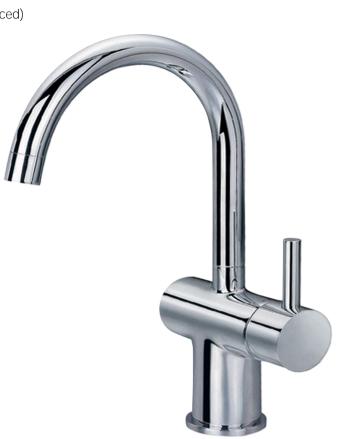

#### Gooseneck Basin Mixer

## FLOVA®

FWE8224 Elisa Gooseneck Basin Mixer Chrome (Right Hand)

226mm aerator height x 150mm reach Recommended working pressure 200 - 500kPa (balanced) Sedal ceramic disc cartridge (Made in Spain)