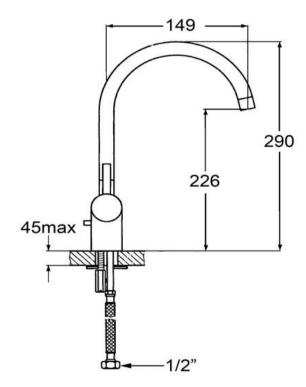

#### Gooseneck Basin Mixer

## FLOVA®

FWE8224 Elisa Gooseneck Basin Mixer Chrome (Right Hand)

226mm aerator height x 150mm reach Recommended working pressure 200 - 500kPa (balanced) Sedal ceramic disc cartridge (Made in Spain)