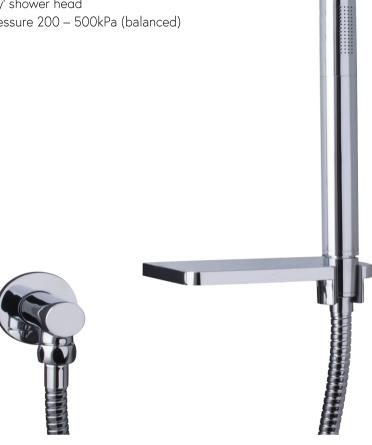

## FWE8000 Elisa Body Spray Set Chrome

'Cigar' body spray hand shower

1.5m hose, bracket and elbow
Designed as a supplementary hand shower to be installed in conjunction with a 'primary' shower head
Recommended working pressure 200 – 500kPa (balanced)