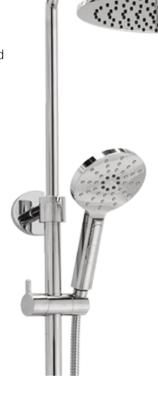

## FWE3050CP

Elisa Shower Tower 3 Function Chrome

Shower tower with a 3 function hand shower finished in chrome 1650mm high x 350mm reach

15mm male wall connection

Round faceplate

Recommended working pressure 200 – 500kPa (balanced)