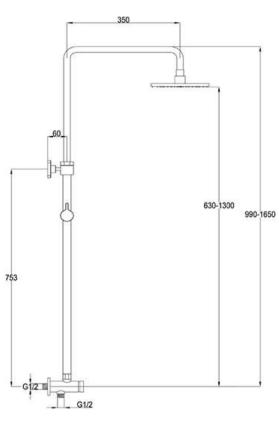

## FWE3050CP

Elisa Shower Tower 3 Function Chrome

Shower tower with a 3 function hand shower finished in chrome 1650mm high x 350mm reach

15mm male wall connection

Round faceplate

Recommended working pressure 200 – 500kPa (balanced)

Note: Since this unit has an integrated diverter, only a standard shower mixer is required