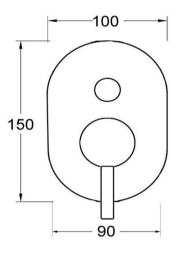

## FWE2037

Elisa Oval Shower Divert Mixer Chrome

Shower or bath divert mixer with oval faceplate

Divert feature allows dual functions e.g. slide shower and dump rose

Recommended working pressure 200 – 500kPa (balanced) Sedal ceramic disc cartridge (Made in Spain)