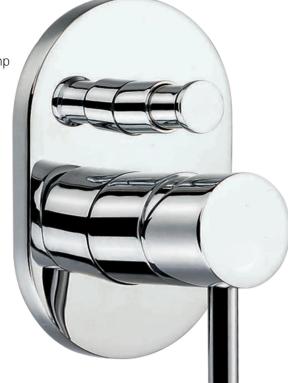

## FWE2037

Elisa Oval Shower Divert Mixer Chrome

Shower or bath divert mixer with oval faceplate

Divert feature allows dual functions e.g. slide shower and dump rose

Recommended working pressure 200 – 500kPa (balanced) Sedal ceramic disc cartridge (Made in Spain)