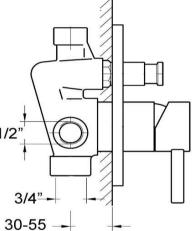

## FWE2037

Elisa Oval Shower Divert Mixer Chrome

Shower or bath divert mixer with oval faceplate

Divert feature allows dual functions e.g. slide shower and dump rose

Recommended working pressure 200 – 500kPa (balanced) Sedal ceramic disc cartridge (Made in Spain)