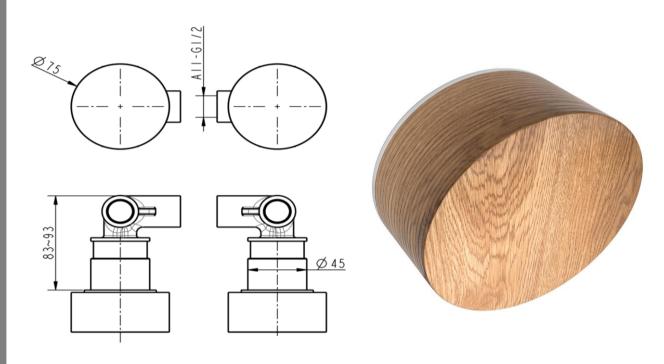

## FWD2077AS

Dial Concealed Shower Mixer Ash Textured Wood

Reminiscent of the 90's when progressive shower mixers were a staple in any bathroom, these minimalist mixers are now rising once again in popularity. Their compact and minimal aesthetic affords them to take up less space, while maintaining a sleek and cohesive design.

These shower mixers use progressive cartridge technology, and allow ease of operation as the user twists the dial around to achieve precise temperature control.