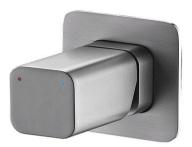

## FWCU8286BN

Cube Wall Mounted Basin Mixer Brushed Nickel

Wall mounted basin mixer finished in brushed nickel 187mm reach

Recommended working pressure 200 - 500kPa (balanced)