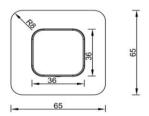

## FWCU8286BN

Cube Wall Mounted Basin Mixer Brushed Nickel

Wall mounted basin mixer finished in brushed nickel 187mm reach

Recommended working pressure 200 - 500kPa (balanced)