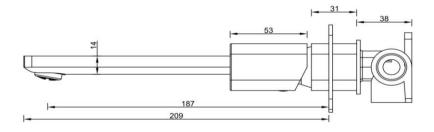

## FWCU8286BN

Cube Wall Mounted Basin Mixer Brushed Nickel

Wall mounted basin mixer finished in brushed nickel 187mm reach

Recommended working pressure 200 - 500kPa (balanced)