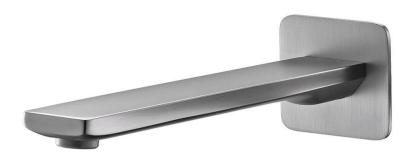

## FWCU8286BN

Cube Wall Mounted Basin Mixer Brushed Nickel

Wall mounted basin mixer finished in brushed nickel 187mm reach

Recommended working pressure 200 - 500kPa (balanced)