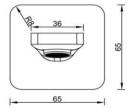

## FWCU8286BN

Cube Wall Mounted Basin Mixer Brushed Nickel

Wall mounted basin mixer finished in brushed nickel 187mm reach

Recommended working pressure 200 - 500kPa (balanced)