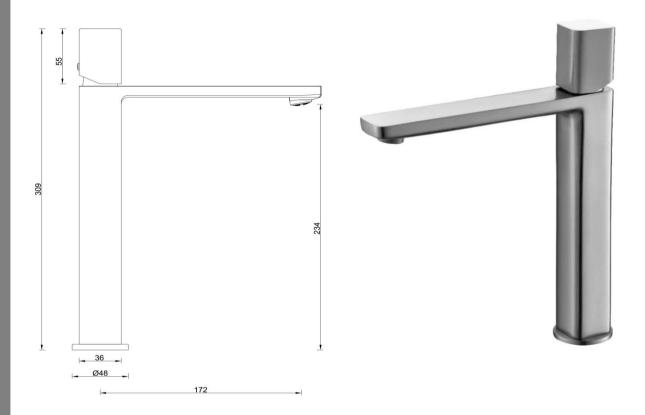

## FWCU8268BN

Cube Tall Basin Mixer Brushed Nickel

Tall height basin mixer finished in brushed nickel 234mm aerator height x 172mm reach Recommended working pressure 200 - 500kPa (balanced)