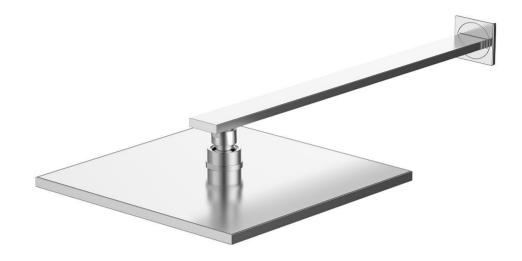

## FWCU09BN

Cube Rain Shower with Wall Arm Brushed Nickel

Wall mounted rain shower and arm in brushed nickel 250mm diameter & 400mm wall arm