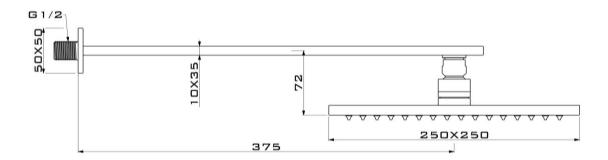

## FWCU09BN

Cube Rain Shower with Wall Arm Brushed Nickel

Wall mounted rain shower and arm in brushed nickel 250mm diameter & 400mm wall arm