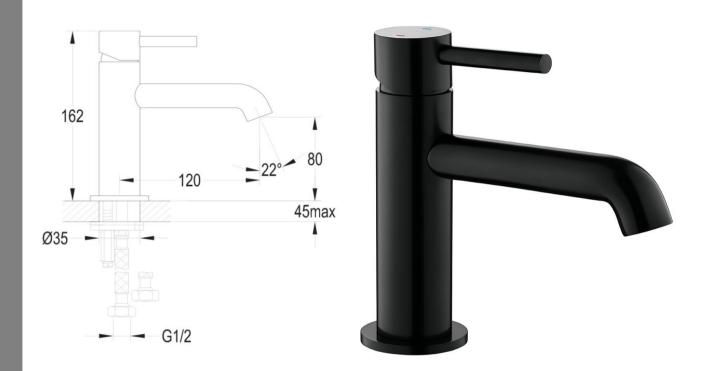

# Slim Standard Basin Mixer (120mm reach)

#### FWCB9828D

Carbon Slim Standard Basin Mixer Satin Black (120mm reach)

Durable satin black electroplated finish 80mm aerator height x 120mm reach

Recommended working pressure 200 - 500kPa (balanced)

Sedal ceramic disc cartridge (Made in Spain)