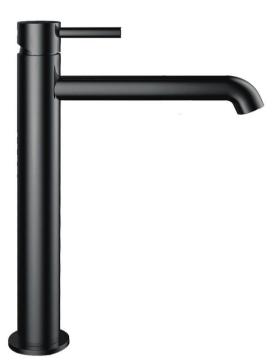

## Tall Basin Mixer (170mm reach)

FLOVA

#### FWCB9828B Carbon Tall Basin Mixer Satin Black (170mm reach)

Durable satin black electroplated finish 225mm aerator height x 170mm reach Recommended working pressure 200 - 500kPa (balanced) Sedal ceramic disc cartridge (Made in Spain)