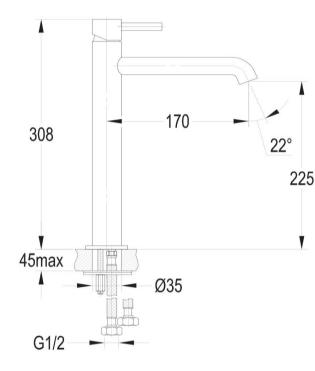

## Tall Basin Mixer (170mm reach)

FLOVA

#### FWCB9828B Carbon Tall Basin Mixer Satin Black (170mm reach)

Durable satin black electroplated finish 225mm aerator height x 170mm reach Recommended working pressure 200 - 500kPa (balanced) Sedal ceramic disc cartridge (Made in Spain)