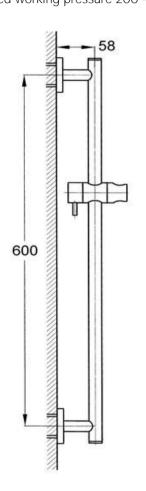

## FWCB9516M

Slide Shower 3 Function Handshower

Durable satin black electroplated finish 600mm centers and 15mm male wall elbow connection Full metal rail, end posts and slider for long term durability 1500mm metal wound shower hose Recommended working pressure 200 - 500kPa (balanced)