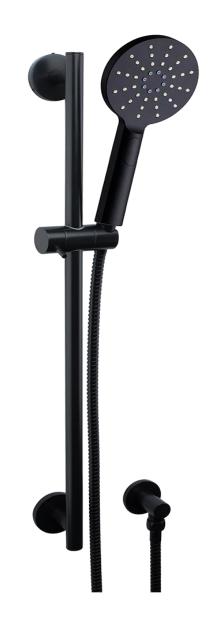

## FWCB9516M

Slide Shower 3 Function Handshower

Durable satin black electroplated finish 600mm centers and 15mm male wall elbow connection Full metal rail, end posts and slider for long term durability 1500mm metal wound shower hose Recommended working pressure 200 - 500kPa (balanced)