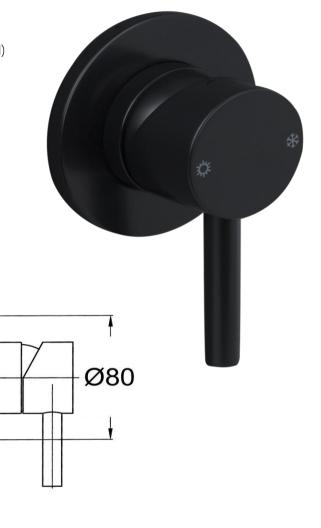

## FWCB8303

Carbon Round Shower/Bath Mixer Satin Black

Durable satin black electroplated finish Recommended working pressure 200 - 500kPa (balanced) Sedal ceramic disc cartridge (Made in Spain)