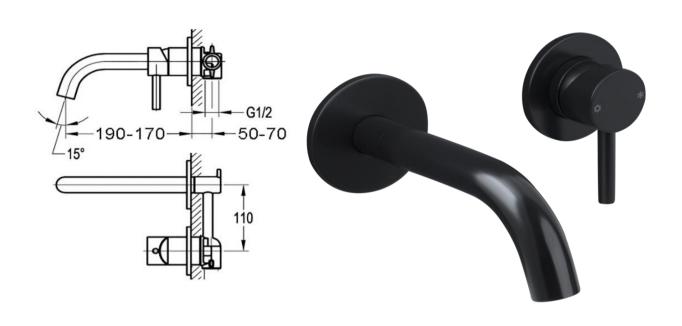

FWCB8286

Carbon Wall Mounted Basin Mixer Satin Black

For vessel basin installations
Durable satin black electroplated finish
170 - 190mm reach
Recommended working pressure 200 - 500kPa (balanced)
Sedal ceramic disc cartridge (Made in Spain)